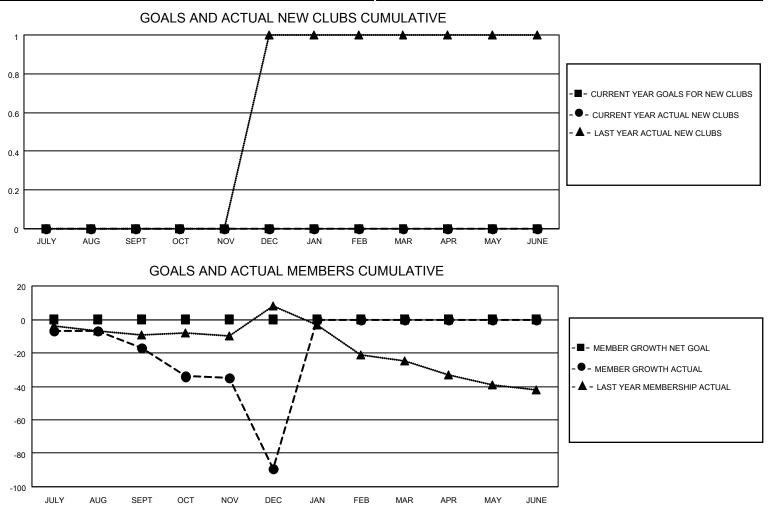

## LOCATION WEST VIRGINIA

District 29 C

Results as of: 12/31/2021

| Clubs                 |               |           |               | Members               |                          |                         |                                                    |
|-----------------------|---------------|-----------|---------------|-----------------------|--------------------------|-------------------------|----------------------------------------------------|
| RESULTS FOR 2021-2022 |               |           |               | RESULTS FOR 2021-2022 |                          |                         |                                                    |
| QUARTER               | NEW CLUB GOAL | NEW CLUBS | DROPPED CLUBS | QUARTER               | EMBER GROWTH NET<br>GOAL | MEMBER GROWTH<br>ACTUAL | DROPPED<br>MEMBERS ACTUAL<br>(including transfers) |
| JULY/AUG/SEPT         | 0             | 0         | 1             | JULY/AUG/SEPT         | - 0                      | 11                      | 27                                                 |
| OCT/NOV/DEC           | 0             | 0         | 1             | OCT/NOV/DEC           | 0                        | 9                       | 79                                                 |
| JAN/FEB/MAR           | 0             | 0         | 0             | JAN/FEB/MAR           | 0                        | 0                       | 0                                                  |
| APR/MAY/JUNE          | 0             | 0         | 0             | APR/MAY/JUNE          | 0                        | 0                       | 0                                                  |